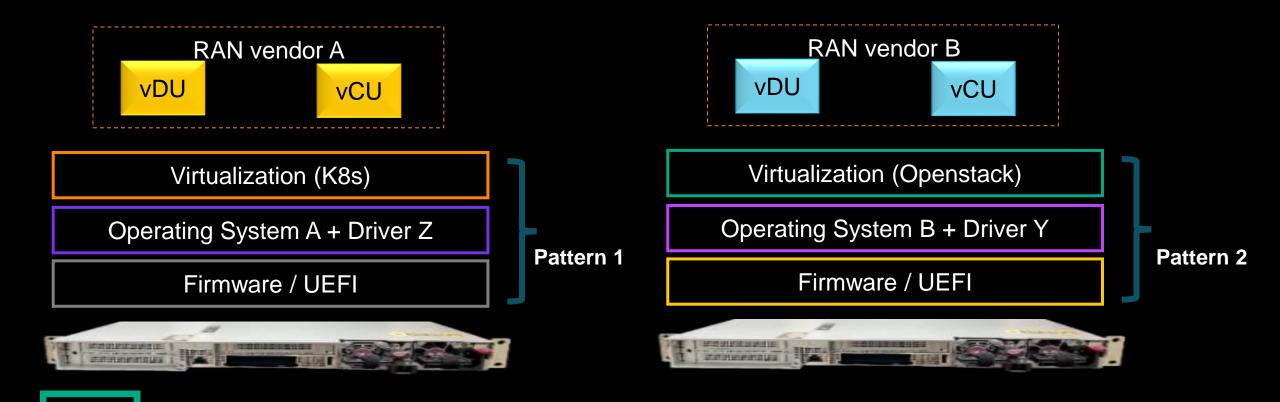

## INFRA MGMT CHALLENGE AT MULTI-VENDOR DEPLOYMENT

Wide variety of pattern for setting parameters combination and procedure

- Infra configuration parameter and procedure are specified by RAN vendor as vCU / vDU requirement
  - Software version of Firmware, UEFI, OS, Driver, virtualization platform, etc
  - Configuration parameters for OS, Driver, virtualization platform

## INFRA MGMT CHALLENGE AT VDU/VCU DEPLOYMENT SCENARIO

Various configuration pattern by vDU / vCU multiple deployment scenario

• Infrastructure configuration and the parameters will be vary corresponding to vDU / vCU deployment patterns