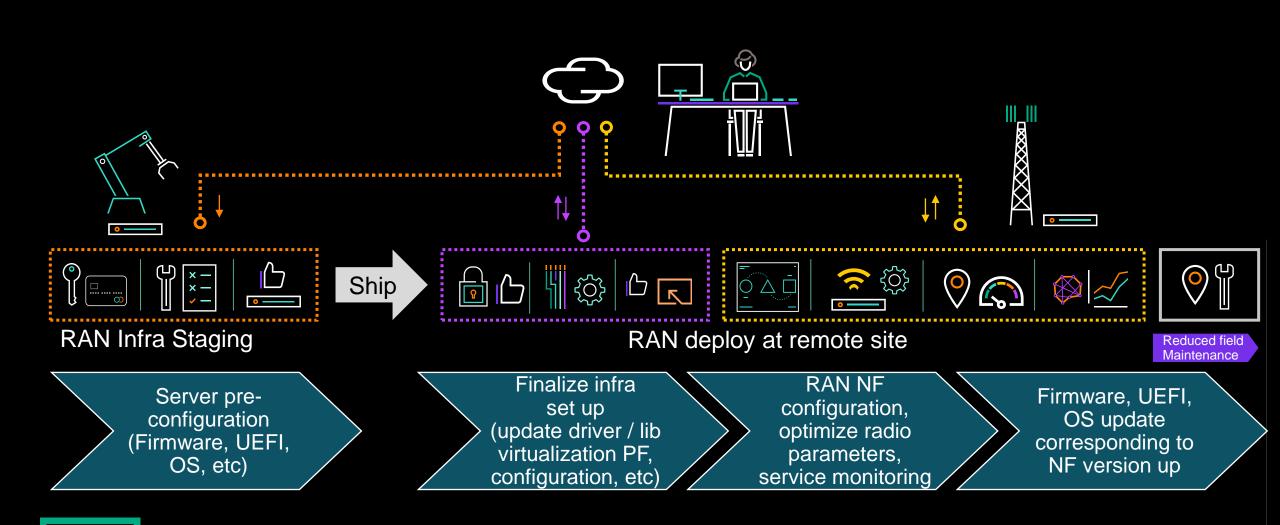

### INFRA MGMT CHALLENGE AT RAN ROLLOUT AND MAINTENANCE

Remote infra management at initial deployment and version up