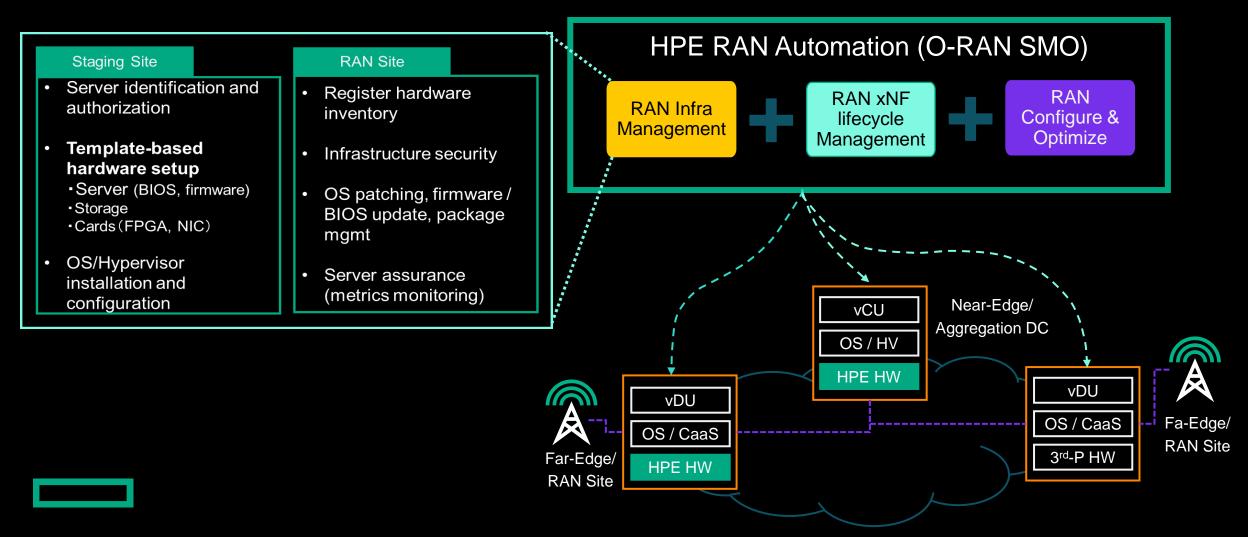

## HPE APPROACH FOR O-RAN INFRASTRUCTURE MANAGEMENT

O-RAN SMO solution for multi-vendor management and automation in disaggregated RAN

Enable RAN site deployment easy and efficient by providing pre-defined configuration profile template

### HPE APPROACH FOR O-RAN INFRASTRUCTURE MANAGEMENT

Manage RAN site configuration with pre-defined configuration profile template

- Provide profile template for installation & configuration of RAN site, RAN Software, RAN Infrastructure and manage these centrally
- Automate E2E provisioning with pre-certified combination of hardware and software
- RAN Infra profile template has HW & SW install procedure flow and configuration the parameters