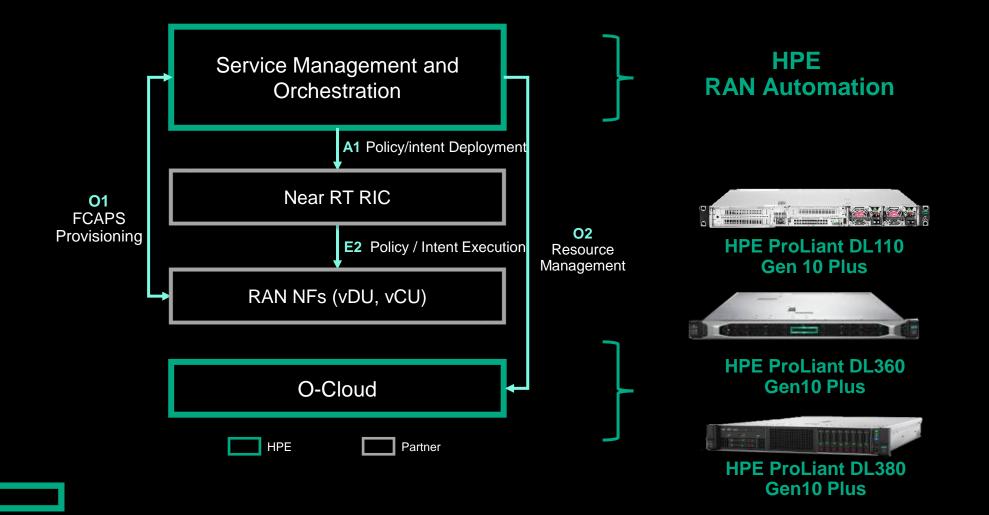

#### HPE APPROACH TO O-RAN O-RAN SMO and O-RAN Optimized Infrastructure

## HPE APPROACH FOR O-RAN INFRASTRUCTURE MANAGEMENT

O-RAN SMO solution for multi-vendor management and automation in disaggregated RAN

Enable RAN site deployment easy and efficient by providing pre-defined configuration profile template

### HPE APPROACH FOR O-RAN INFRASTRUCTURE MANAGEMENT

Manage RAN site configuration with pre-defined configuration profile template

- Provide profile template for installation & configuration of RAN site, RAN Software, RAN Infrastructure and manage these centrally
- Automate E2E provisioning with pre-certified combination of hardware and software
- RAN Infra profile template has HW & SW install procedure flow and configuration the parameters