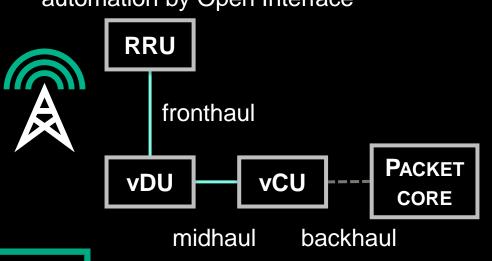

### **RAN Disaggregation**

- Disaggregate RRU from rest of the network, functional split gNB to DU and CU
- Virtual functions (vDU, vCU) on COTS hardware
- Multi-vendor configuration, operation automation by Open Interface

Reduce TCO with workload-optimized servers and RAN software

Embrace end-to-end automation to deploy, configure, and manage RAN

Open RAN to new opportunities for innovation avoiding vendor lock-in at all layers