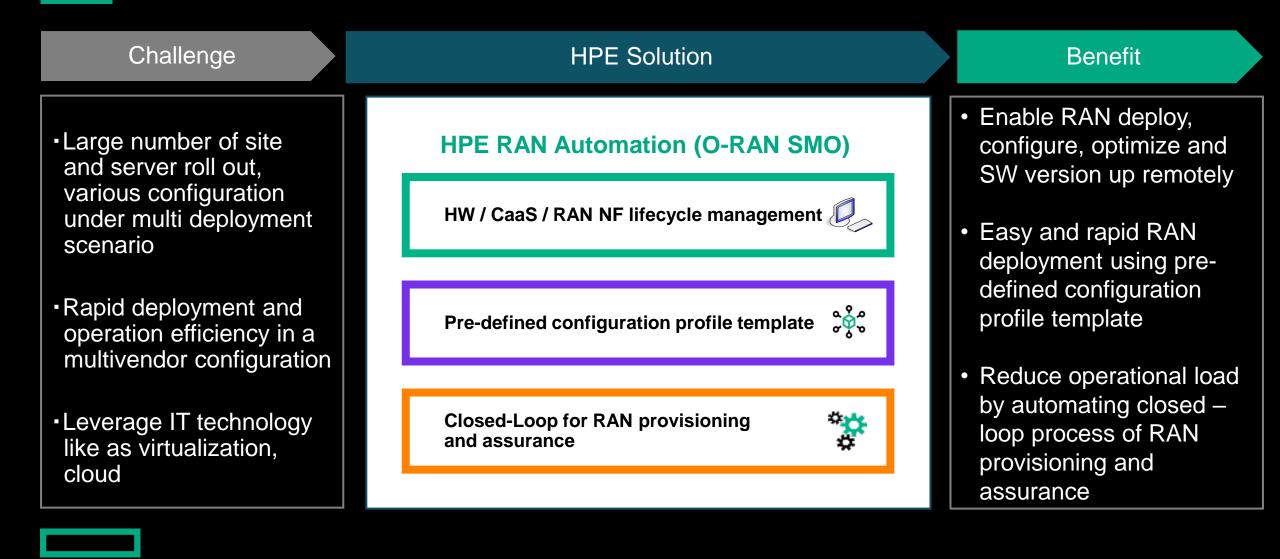

## HPE APPROACH FOR O-RAN INFRASTRUCTURE MANAGEMENT

O-RAN SMO solution for multi-vendor management and automation in disaggregated RAN

Enable RAN site deployment easy and efficient by providing pre-defined configuration profile template

### HPE APPROACH FOR O-RAN INFRASTRUCTURE MANAGEMENT

Manage RAN site configuration with pre-defined configuration profile template

- Provide profile template for installation & configuration of RAN site, RAN Software, RAN Infrastructure and manage these centrally
- Automate E2E provisioning with pre-certified combination of hardware and software
- RAN Infra profile template has HW & SW install procedure flow and configuration the parameters