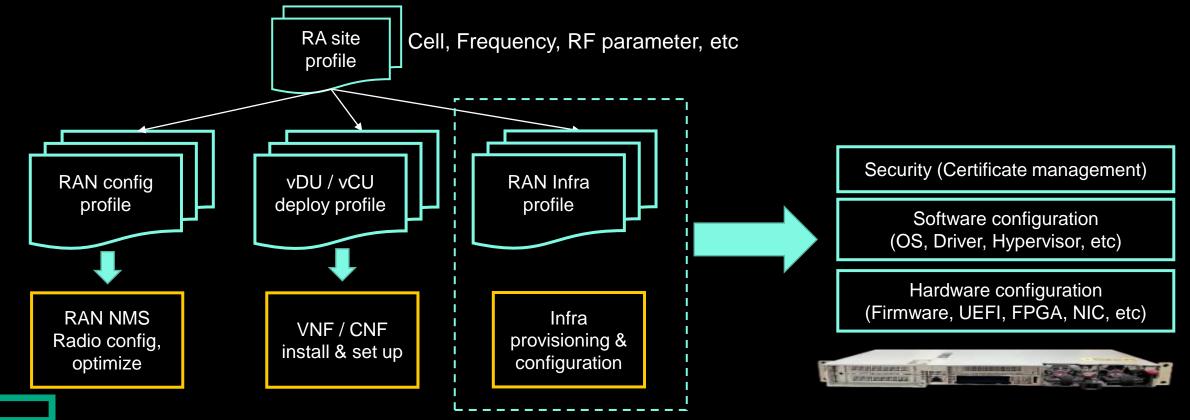

## HPE APPROACH FOR O-RAN INFRASTRUCTURE MANAGEMENT

O-RAN SMO solution for multi-vendor management and automation in disaggregated RAN

Enable RAN site deployment easy and efficient by providing pre-defined configuration profile template

### HPE APPROACH FOR O-RAN INFRASTRUCTURE MANAGEMENT

Manage RAN site configuration with pre-defined configuration profile template

- Provide profile template for installation & configuration of RAN site, RAN Software, RAN Infrastructure and manage these centrally
- Automate E2E provisioning with pre-certified combination of hardware and software
- RAN Infra profile template has HW & SW install procedure flow and configuration the parameters