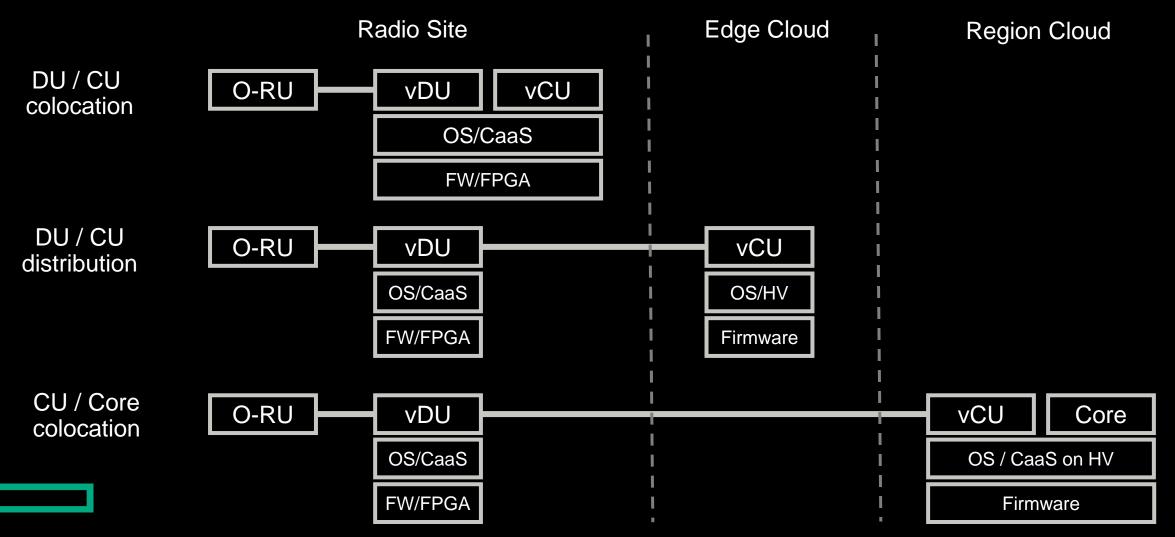

## INFRA MGMT CHALLENGE AT VDU/VCU DEPLOYMENT SCENARIO

Various configuration pattern by vDU / vCU multiple deployment scenario

• Infrastructure configuration and the parameters will be vary corresponding to vDU / vCU deployment patterns